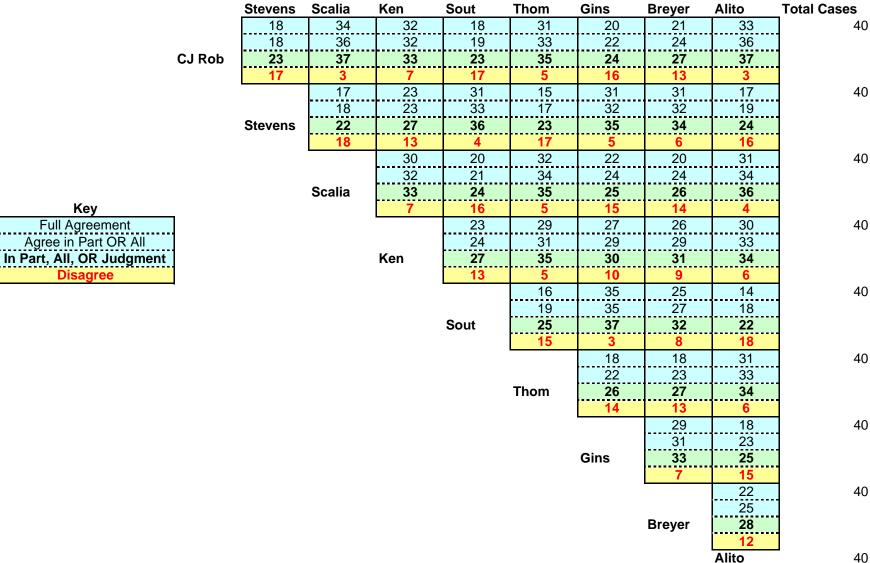

|        | Stevens | Scalia     | Ken | Sout       | Thom | Gins       | Breyer | Alito           | Total Cases |
|--------|---------|------------|-----|------------|------|------------|--------|-----------------|-------------|
|        | 45%     | 85%        | 80% | 45%        | 78%  | 50%        | 53%    | 83%             | 40          |
|        | 45%     | 90%        | 80% | 48%        | 83%  | 55%        | 60%    | 90%             |             |
| CJ Rob | 58%     | 93%        | 83% | 58%        | 88%  | 60%        | 68%    | 93%             |             |
|        | 43%     | 8%         | 18% | 43%        | 13%  | <b>40%</b> | 33%    | <mark>8%</mark> |             |
|        |         | 43%        | 58% | 78%        | 38%  | 78%        | 78%    | 43%             | 40          |
|        |         | 45%        | 58% | 83%        | 43%  | 80%        | 80%    | 48%             |             |
|        | Stevens | 55%        | 68% | 90%        | 58%  | 88%        | 85%    | 60%             |             |
|        |         | <b>45%</b> | 33% | 10%        | 43%  | 13%        | 15%    | 40%             |             |
|        |         |            | 75% | 50%        | 80%  | 55%        | 50%    | 78%             | 40          |
|        |         |            | 80% | 53%        | 85%  | 60%        | 60%    | 85%             |             |
|        |         | Scalia     | 83% | 60%        | 88%  | 63%        | 65%    | 90%             |             |
|        |         |            | 18% | <b>40%</b> | 13%  | 38%        | 35%    | 10%             |             |
|        |         |            |     | 58%        | 73%  | 68%        | 65%    | 75%             | 40          |
|        |         |            |     | 60%        | 78%  | 73%        | 73%    | 83%             |             |
|        |         |            | Ken | 68%        | 88%  | 75%        | 78%    | 85%             |             |
|        |         |            |     | 33%        | 13%  | 25%        | 23%    | 15%             |             |
|        |         |            |     |            | 40%  | 88%        | 63%    | 35%             | 40          |
|        |         |            |     |            | 48%  | 88%        | 68%    | 45%             |             |
|        |         |            |     | Sout       | 63%  | 93%        | 80%    | 55%             |             |
|        |         |            |     |            | 38%  | 8%         | 20%    | 45%             |             |
|        |         |            |     |            |      | 45%        | 45%    | 78%             | 40          |
|        |         |            |     |            |      | 55%        | 58%    | 83%             |             |
|        |         |            |     |            | Thom | 65%        | 68%    | 85%             |             |
|        |         |            |     |            |      | 35%        | 33%    | 15%             |             |
|        |         |            |     |            |      | <b>-</b>   | 73%    | 45%             | 40          |
|        |         |            |     |            |      |            | 78%    | 58%             |             |
|        |         |            |     | Gins       |      | Gins       | 83%    | 63%             |             |
|        |         |            |     |            |      |            | 18%    | 38%             |             |
|        |         |            |     |            |      |            |        | 55%<br>63%      | 40          |
|        |         |            |     |            |      |            | Breyer | 70%<br>30%      |             |
|        |         |            |     |            |      |            |        | Alito           | 40          |

SCOTUSblog Agreement Stats for OT08 - PRELIMINARY (4/17/09)

Key

Full Agreement Agree in Part OR All In Part, All, OR Judgment Disagree

Key

Disagree

SCOTUSblog Agreement Stats for OT08 - PRELIMINARY (4/17/09)