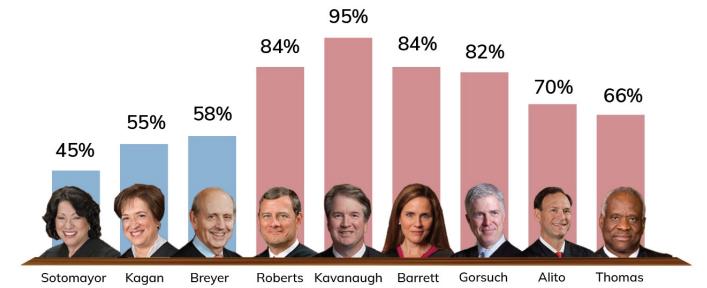

## **Divided cases**

## FREQUENCY IN THE MAJORITY OVER TIME

|               |           | OT20 | OT19 | OT18 | OT17 | OT16 | OT15 | OT14 | OT13 | OT12 |
|---------------|-----------|------|------|------|------|------|------|------|------|------|
| All cases     | Roberts   | 91%  | 97%  | 85%  | 93%  | 93%  | 92%  | 80%  | 92%  | 86%  |
|               | Thomas    | 81%  | 72%  | 75%  | 81%  | 82%  | 72%  | 61%  | 88%  | 79%  |
|               | Breyer    | 76%  | 77%  | 76%  | 73%  | 90%  | 94%  | 92%  | 88%  | 83%  |
|               | Alito     | 83%  | 73%  | 82%  | 79%  | 86%  | 84%  | 72%  | 88%  | 79%  |
|               | Sotomayor | 69%  | 72%  | 75%  | 68%  | 90%  | 83%  | 89%  | 82%  | 79%  |
|               | Kagan     | 75%  | 78%  | 82%  | 74%  | 93%  | 95%  | 85%  | 92%  | 81%  |
|               | Gorsuch   | 90%  | 89%  | 75%  | 85%  | 82%  | -    | -    | -    | -    |
|               | Kavanaugh | 97%  | 93%  | 91%  | -    | -    | -    | -    | -    | -    |
|               | Barrett   | 91%  | -    | -    | -    | -    | -    | -    | -    | -    |
|               |           |      |      |      |      |      |      |      |      |      |
| Divided cases | Roberts   | 84%  | 95%  | 75%  | 89%  | 83%  | 84%  | 66%  | 76%  | 73%  |
|               | Thomas    | 70%  | 56%  | 59%  | 69%  | 57%  | 49%  | 34%  | 64%  | 60%  |
|               | Breyer    | 58%  | 64%  | 61%  | 56%  | 77%  | 89%  | 86%  | 64%  | 67%  |
|               | Alito     | 66%  | 58%  | 70%  | 67%  | 67%  | 70%  | 52%  | 63%  | 59%  |
|               | Sotomayor | 45%  | 56%  | 59%  | 49%  | 76%  | 68%  | 82%  | 46%  | 59%  |
|               | Kagan     | 55%  | 66%  | 70%  | 59%  | 83%  | 91%  | 75%  | 75%  | 63%  |
|               | Gorsuch   | 82%  | 82%  | 59%  | 75%  | 63%  | -    | -    | -    | -    |
|               | Kavanaugh | 95%  | 90%  | 79%  | -    | -    | -    | -    | -    | -    |
|               | Barrett   | 84%  | -    | -    | -    | -    | -    | -    | -    | -    |