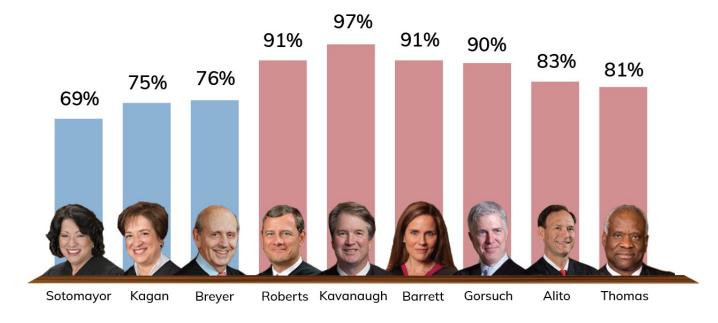

## **FREQUENCY IN THE MAJORITY**

All cases

## FREQUENCY IN THE MAJORITY OVER TIME

|               |           | OT20 | OT19 | OT18 | OT17 | OT16 | OT15 | OT14 | OT13 | OT12 |
|---------------|-----------|------|------|------|------|------|------|------|------|------|
| All cases     | Roberts   | 91%  | 97%  | 85%  | 93%  | 93%  | 92%  | 80%  | 92%  | 86%  |
|               | Thomas    | 81%  | 72%  | 75%  | 81%  | 82%  | 72%  | 61%  | 88%  | 79%  |
|               | Breyer    | 76%  | 77%  | 76%  | 73%  | 90%  | 94%  | 92%  | 88%  | 83%  |
|               | Alito     | 83%  | 73%  | 82%  | 79%  | 86%  | 84%  | 72%  | 88%  | 79%  |
|               | Sotomayor | 69%  | 72%  | 75%  | 68%  | 90%  | 83%  | 89%  | 82%  | 79%  |
|               | Kagan     | 75%  | 78%  | 82%  | 74%  | 93%  | 95%  | 85%  | 92%  | 81%  |
|               | Gorsuch   | 90%  | 89%  | 75%  | 85%  | 82%  | -    | -    | -    | -    |
|               | Kavanaugh | 97%  | 93%  | 91%  | -    | -    | -    | -    | -    | -    |
|               | Barrett   | 91%  | -    | -    | -    | -    | -    | -    | -    | -    |
|               |           |      |      |      |      |      |      |      |      |      |
| Divided cases | Roberts   | 84%  | 95%  | 75%  | 89%  | 83%  | 84%  | 66%  | 76%  | 73%  |
|               | Thomas    | 70%  | 56%  | 59%  | 69%  | 57%  | 49%  | 34%  | 64%  | 60%  |
|               | Breyer    | 58%  | 64%  | 61%  | 56%  | 77%  | 89%  | 86%  | 64%  | 67%  |
|               | Alito     | 66%  | 58%  | 70%  | 67%  | 67%  | 70%  | 52%  | 63%  | 59%  |
|               | Sotomayor | 45%  | 56%  | 59%  | 49%  | 76%  | 68%  | 82%  | 46%  | 59%  |
|               | Kagan     | 55%  | 66%  | 70%  | 59%  | 83%  | 91%  | 75%  | 75%  | 63%  |
|               | Gorsuch   | 82%  | 82%  | 59%  | 75%  | 63%  | -    | -    | -    | -    |
|               | Kavanaugh | 95%  | 90%  | 79%  | -    | -    | -    | -    | -    | -    |
|               | Barrett   | 84%  | -    | -    | -    | -    | -    | -    | -    | -    |