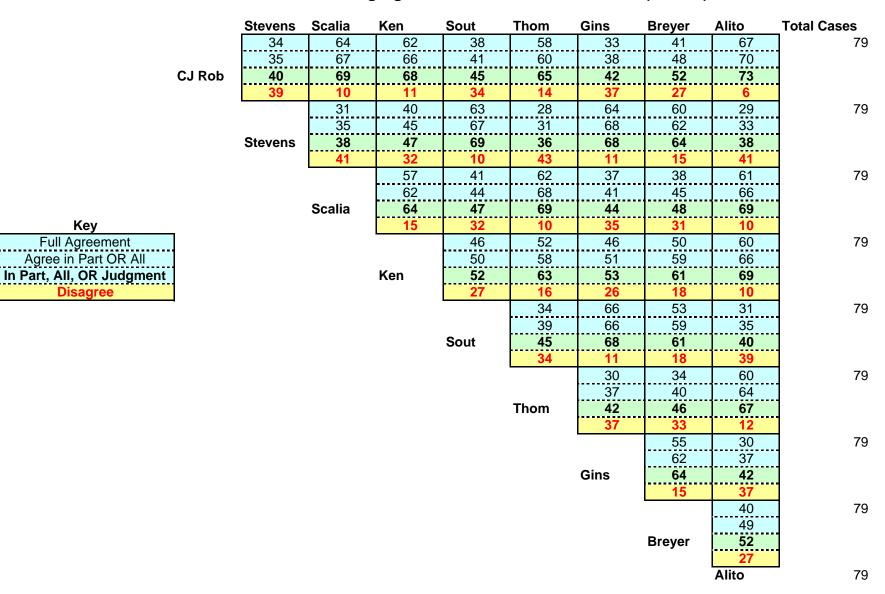

## SCOTUSblog Agreement Stats for OT08 - FINAL (6/29/09)

Key

Full Agreement Agree in Part OR All In Part, All, OR Judgment Disagree

Key

|        | Stevens | Scalia     | Ken        | Sout | Thom | Gins       | Breyer | Alito           | Total Cases |
|--------|---------|------------|------------|------|------|------------|--------|-----------------|-------------|
|        | 43%     | 81%        | 78%        | 48%  | 73%  | 42%        | 52%    | 85%             | 79          |
|        | 44%     | 85%        | 84%        | 52%  | 76%  | 48%        | 61%    | 89%             |             |
| CJ Rob | 51%     | 87%        | 86%        | 57%  | 82%  | 53%        | 66%    | 92%             |             |
|        | 49%     | 13%        | 14%        | 43%  | 18%  | 47%        | 34%    | <mark>8%</mark> |             |
|        |         | 39%        | 51%        | 80%  | 35%  | 81%        | 76%    | 37%             | 79          |
|        |         | 44%        | 57%        | 85%  | 39%  | 86%        | 78%    | 42%             |             |
|        | Stevens | 48%        | 59%        | 87%  | 46%  | 86%        | 81%    | 48%             |             |
|        |         | <b>52%</b> | 41%        | 13%  | 54%  | 14%        | 19%    | <b>52%</b>      |             |
|        |         |            | 72%        | 52%  | 78%  | 47%        | 48%    | 77%             | 79          |
|        |         |            | 78%        | 56%  | 86%  | 52%        | 57%    | 84%             |             |
|        |         | Scalia     | 81%        | 59%  | 87%  | 56%        | 61%    | 87%             |             |
|        |         |            | <b>19%</b> | 41%  | 13%  | 44%        | 39%    | 13%             |             |
|        |         |            |            | 58%  | 66%  | 58%        | 63%    | 76%             | 79          |
|        |         |            |            | 63%  | 73%  | 65%        | 75%    | 84%             |             |
|        |         |            | Ken        | 66%  | 80%  | 67%        | 77%    | 87%             |             |
|        |         |            |            | 34%  | 20%  | 33%        | 23%    | 13%             |             |
|        |         |            |            |      | 43%  | 84%        | 67%    | 39%             | 79          |
|        |         |            |            |      | 49%  | 84%        | 75%    | 44%             |             |
|        |         |            |            | Sout | 57%  | 86%        | 77%    | 51%             |             |
|        |         |            |            |      | 43%  | 14%        | 23%    | <b>49%</b>      |             |
|        |         |            |            |      |      | 38%        | 43%    | 76%             | 79          |
|        |         |            |            |      |      | 47%        | 51%    | 81%             |             |
|        |         |            |            |      | Thom | 53%        | 58%    | 85%             |             |
|        |         |            |            |      |      | 47%        | 42%    | 15%             |             |
|        |         |            |            |      |      |            | 70%    | 38%             | 79          |
|        |         |            |            |      |      |            | 78%    | 47%             |             |
|        |         |            |            |      |      | Gins       | 81%    | 53%             |             |
|        |         |            |            |      |      | <b>19%</b> | 19%    | 47%             |             |
|        |         |            |            |      |      |            |        | 51%             | 79          |
|        |         |            |            |      |      |            |        | 62%             |             |
|        |         |            |            |      |      |            | Breyer | 66%             |             |
|        |         |            |            |      |      |            |        | <b>34%</b>      |             |
|        |         |            |            |      |      |            |        | Alito           | 79          |