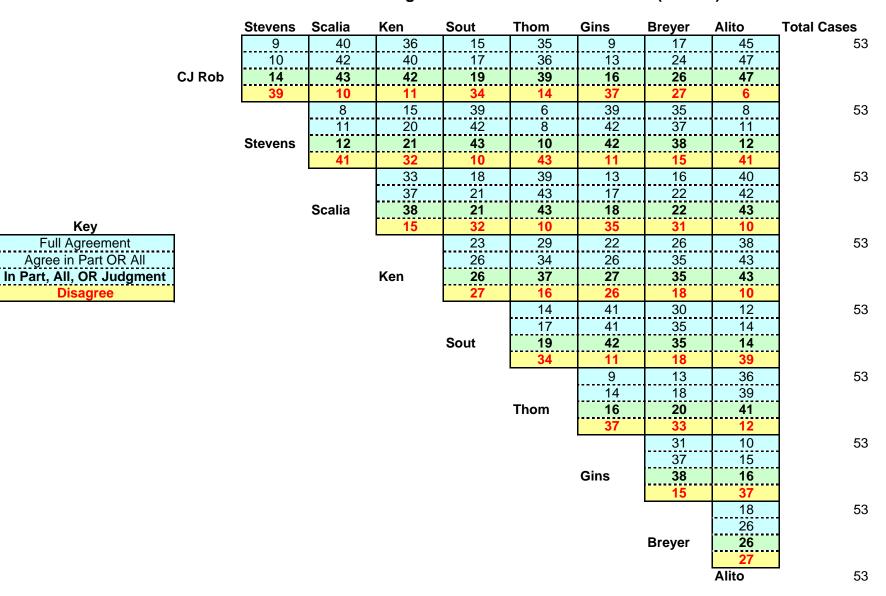

## Non-Unanimous Agreement Stats for OT08 - FINAL (6/29/09)

Key Full Agreement Agree in Part OR All In Part, All, OR Judgment Disagree

Key

Non-Unanimous Agreement Stats for OT08 - FINAL (6/29/09)

## SCOTUSblog Agreement Stats for OT08 - FINAL (6/29/09)

|        | Stevens | Scalia | Ken        | Sout       | Thom             | Gins       | Breyer     | Alito      | Total Cases |
|--------|---------|--------|------------|------------|------------------|------------|------------|------------|-------------|
|        | 17%     | 75%    | 68%        | 28%        | 66%              | 17%        | 32%        | 85%        | 53          |
|        | 19%     | 79%    | 75%        | 32%        | 68%              | 25%        | 45%        | 89%        |             |
| CJ Rob | 26%     | 81%    | 79%        | 36%        | 74%              | 30%        | 49%        | 89%        |             |
|        | 74%     | 19%    | 21%        | 64%        | <b>26%</b>       | <b>70%</b> | 51%        | 11%        |             |
|        |         | 15%    | 28%        | 74%        | 11%              | 74%        | 66%        | 15%        | 53          |
|        |         | 21%    | 38%        | 79%        | 15%              | 79%        | 70%        | 21%        |             |
|        | Stevens | 23%    | 40%        | 81%        | 19%              | 79%        | 72%        | 23%        |             |
|        |         | 77%    | <b>60%</b> | 19%        | <mark>81%</mark> | <b>21%</b> | <b>28%</b> | 77%        |             |
|        |         |        | 62%        | 34%        | 74%              | 25%        | 30%        | 75%        | 53          |
|        |         |        | 70%        | 40%        | 81%              | 32%        | 42%        | 79%        |             |
|        |         | Scalia | 72%        | 40%        | 81%              | 34%        | 42%        | 81%        |             |
|        |         |        | <b>28%</b> | <b>60%</b> | <b>19%</b>       | <b>66%</b> | <b>58%</b> | <b>19%</b> |             |
|        |         |        |            | 43%        | 55%              | 42%        | 49%        | 72%        | 53          |
|        |         |        |            | 49%        | 64%              | 49%        | 66%        | 81%        |             |
|        |         |        | Ken        | 49%        | 70%              | 51%        | 66%        | 81%        |             |
|        |         |        |            | <b>51%</b> | <b>30%</b>       | <b>49%</b> | 34%        | <b>19%</b> |             |
|        |         |        |            |            | 26%              | 77%        | 57%        | 23%        | 53          |
|        |         |        |            |            | 32%              | 77%        | 66%        | 26%        |             |
|        |         |        |            | Sout       | 36%              | 79%        | 66%        | 26%        |             |
|        |         |        |            |            | <b>64%</b>       | <b>21%</b> | 34%        | 74%        |             |
|        |         |        |            |            |                  | 17%        | 25%        | 68%        | 53          |
|        |         |        |            |            |                  | 26%        | 34%        | 74%        |             |
|        |         |        |            |            | Thom             | 30%        | 38%        | 77%        |             |
|        |         |        |            |            |                  | <b>70%</b> | <b>62%</b> | <b>23%</b> |             |
|        |         |        |            |            |                  |            | 58%        | 19%        | 53          |
|        |         |        |            |            |                  |            | 70%        | 28%        |             |
|        |         |        |            |            |                  | Gins       | 72%        | 30%        |             |
|        |         |        |            |            |                  |            | 28%        | <b>70%</b> |             |
|        |         |        |            |            |                  |            |            | 34%        | 53          |
|        |         |        |            |            |                  |            |            | 49%        |             |
|        |         |        |            |            |                  |            | Breyer     | 49%        |             |
|        |         |        |            |            |                  |            |            | <b>51%</b> |             |
|        |         |        |            |            |                  |            |            | Alito      | 53          |